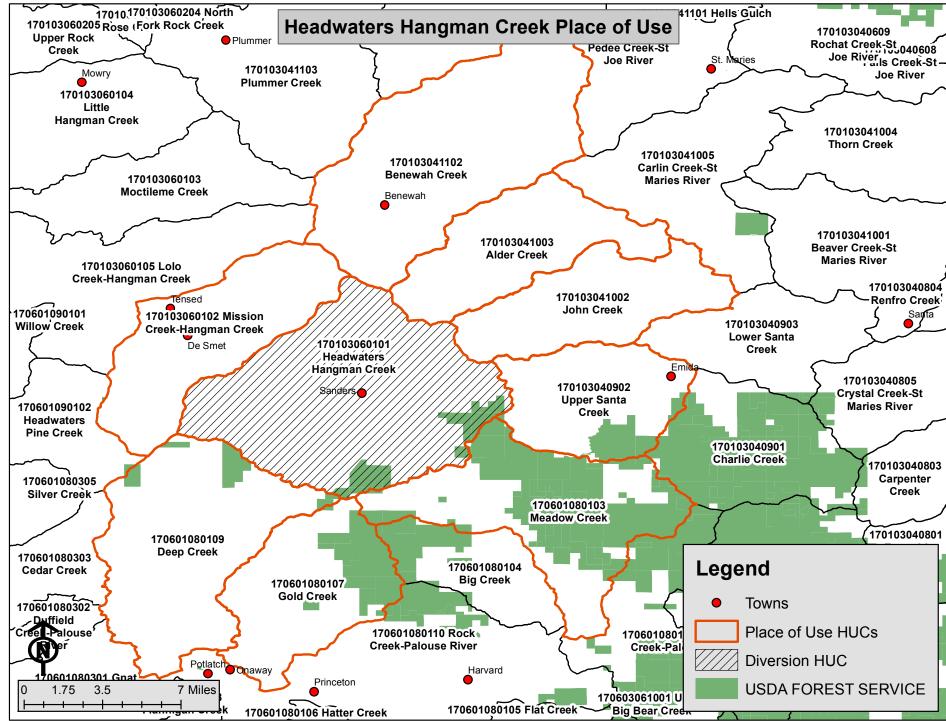

| IN THE DISTRICT COURT OF THE FIFTH JUDICIAL DISTRICT OF THE<br>STATE OF IDAHO, IN AND FOR THE COUNTY OF TWIN FALLS |                                                                                                                                                                                                                                                                                                                                                                                                                                                                                                                 |  |  |  |  |  |
|--------------------------------------------------------------------------------------------------------------------|-----------------------------------------------------------------------------------------------------------------------------------------------------------------------------------------------------------------------------------------------------------------------------------------------------------------------------------------------------------------------------------------------------------------------------------------------------------------------------------------------------------------|--|--|--|--|--|
| In Re CSRBA                                                                                                        | ) PARTIAL DECREE PURSUANT TO I.R.C.P. 54(b)<br>) FOR FEDERAL RESERVED                                                                                                                                                                                                                                                                                                                                                                                                                                           |  |  |  |  |  |
| Case No. 49576                                                                                                     | ) WATER RIGHT NO. 93-07672A                                                                                                                                                                                                                                                                                                                                                                                                                                                                                     |  |  |  |  |  |
| NAME AND ADDRESS:                                                                                                  | UNITED STATES OF AMERICA ACTING THROUGH<br>USDA FOREST SERVICE<br>550 W FORT ST MSC 033<br>BOISE ID 83724                                                                                                                                                                                                                                                                                                                                                                                                       |  |  |  |  |  |
| SOURCE:                                                                                                            | See Attachment 1, Column A TRIBUTARY: See Attachment 1, Column B                                                                                                                                                                                                                                                                                                                                                                                                                                                |  |  |  |  |  |
|                                                                                                                    | Sources are located on National Forest System Land in the Headwaters Hangman Creek subwatershed (HUC12 170103060101).                                                                                                                                                                                                                                                                                                                                                                                           |  |  |  |  |  |
| QUANTITY:                                                                                                          | 1.000 CFS<br>3.000 AFY                                                                                                                                                                                                                                                                                                                                                                                                                                                                                          |  |  |  |  |  |
|                                                                                                                    | The quantity under this water right is limited to up to 3.00 acre feet per year, with<br>a diversion rate never to exceed the lesser of 1.00 CFS or twenty-five (25) percent<br>of the rate of flow then available at each point of diversion and, cumulatively, no<br>more than twenty-five (25) percent at the furthest downstream point of diversion in<br>use under water right nos. 93-07672A thru 93-07672E.                                                                                              |  |  |  |  |  |
|                                                                                                                    | See Attachment 2.                                                                                                                                                                                                                                                                                                                                                                                                                                                                                               |  |  |  |  |  |
|                                                                                                                    | Right nos. 93-07672A, 93-07672B, 93-07672C, 93-07672D and 93-07672E are limited to a total combined annual diversion volume of 3.000 acre feet.                                                                                                                                                                                                                                                                                                                                                                 |  |  |  |  |  |
| PRIORITY DATE:                                                                                                     | 03/02/1907                                                                                                                                                                                                                                                                                                                                                                                                                                                                                                      |  |  |  |  |  |
| POINT OF DIVERSION:                                                                                                | See Attachment 1, Columns C through G                                                                                                                                                                                                                                                                                                                                                                                                                                                                           |  |  |  |  |  |
| PURPOSE AND PERIOD OF USE:                                                                                         | PURPOSE OF USEPERIOD OF USEQUANTITYADMINISTRATIVE01/01 - 12/311.000 CFS3.000 AFY                                                                                                                                                                                                                                                                                                                                                                                                                                |  |  |  |  |  |
|                                                                                                                    | Administrative use is for National Forest Administration.                                                                                                                                                                                                                                                                                                                                                                                                                                                       |  |  |  |  |  |
|                                                                                                                    | The purpose of use includes, road construction, dust abatement, prescribed fire, vegetation establishment, maintaining riding and pack stock used for administrative purposes, and any other similar incidental administrative uses necessary to fulfill the purposes of the Organic Administration Act of 1897.                                                                                                                                                                                                |  |  |  |  |  |
| PLACE OF USE:                                                                                                      | National Forest System Land in the Headwaters Hangman Creek subwatershed (HUC12 170103060101), Upper Santa Creek subwatershed (HUC12 170103040902), Deep Creek subwatershed (HUC12 170601080109), Gold Creek subwatershed (HUC12 170601080107), Meadow Creek subwatershed (HUC12 170601080103), Mission Creek-Hangman Creek subwatershed (HUC12 170103060102), Benewah Creek subwatershed (HUC12 170103041102), Alder Creek subwatershed (HUC12 170103041003) and John Creek subwatershed (HUC12 170103041002). |  |  |  |  |  |
|                                                                                                                    | See Attachment 3.                                                                                                                                                                                                                                                                                                                                                                                                                                                                                               |  |  |  |  |  |